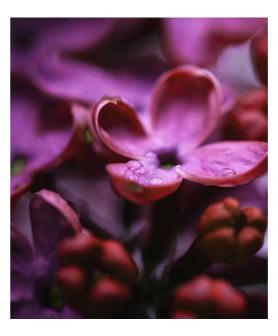

#### Patina Pattern in Nature

Patina is an environmental fabric inspired by patterns in nature. And as nature comes back to life, Patina comes into its own, bringing warmth and depth to commercial and residential spaces for upholstery and drapery.

Woven from a blend of wool and flax, this sustainable fabric embraces its natural composition, with flashes of white flax delicately punctuating saturated tones of colour to create subtle visual detail. Suitable for use in upholstery and drapery, Patina defines simplicity and versatility.

With a palette which covers the seasons, the freshest greens, punchiest corals and zestfilled oranges come together with dusk greys, heather-hued lilacs and deepest blues to create a shade selection that encompasses the spectrum.

Inherently flame retardant and achieving the highest environmental certifications, Patina epitomises designing with nature to create a fabric which blends beauty with performance.

Silk SLK06

Patina PAT21