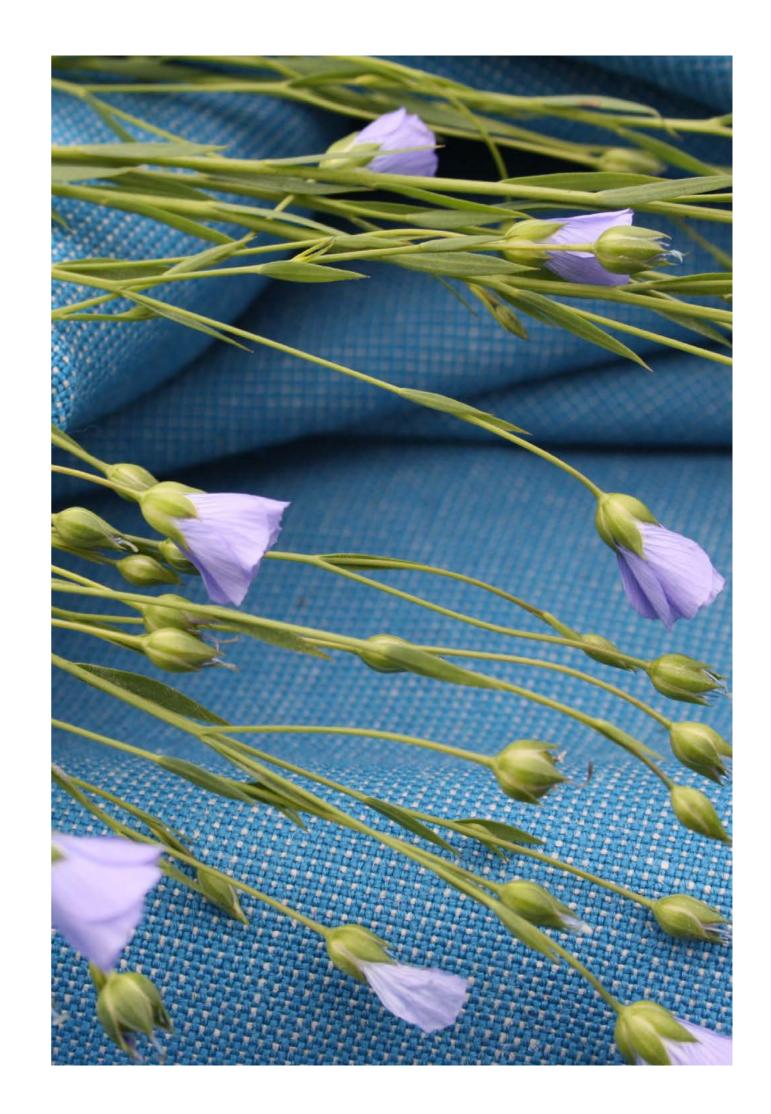

#### Patina Pattern in Nature

Patina is an environmental fabric inspired by patterns in nature. And as nature comes back to life, Patina comes into its own, bringing warmth and depth to commercial and residential spaces for upholstery and drapery.

Woven from a blend of wool and flax, this sustainable fabric embraces its natural composition, with flashes of white flax delicately punctuating saturated tones of colour to create subtle visual detail. Suitable for use in upholstery and drapery, Patina defines simplicity and versatility.

With a palette which covers the seasons, the freshest greens, punchiest corals and zestfilled oranges come together with dusk greys, heather-hued lilacs and deepest blues to create a shade selection that encompasses the spectrum.

Inherently flame retardant and achieving the highest environmental certifications, Patina epitomises designing with nature to create a fabric which blends beauty with performance.

Silk SLK06

Patina PAT21