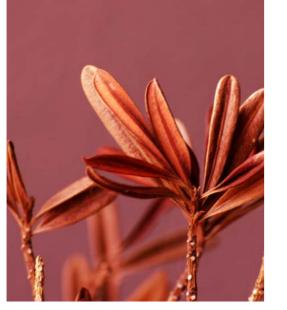

#### Patina Pattern in Nature

Patina is an environmental fabric inspired by patterns in nature. And as nature comes back to life, Patina comes into its own, bringing warmth and depth to commercial and residential spaces for upholstery and drapery.

With a palette which covers the seasons, the freshest greens, punchiest corals and zestfilled oranges come together with dusk greys, heather-hued lilacs and deepest blues to create a shade selection that encompasses the spectrum.