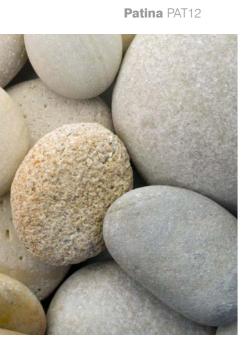

#### Patina Pattern in Nature

Patina is an environmental fabric inspired by patterns in nature. And as nature comes back to life, Patina comes into its own, bringing warmth and depth to commercial and residential spaces for upholstery and drapery.

Woven from a blend of wool and flax, this sustainable fabric embraces its natural composition, with flashes of white flax delicately punctuating saturated tones of colour to create subtle visual detail. Suitable for use in upholstery and drapery, Patina defines simplicity and versatility.

With a palette which covers the seasons, the freshest greens, punchiest corals and zestfilled oranges come together with dusk greys, heather-hued lilacs and deepest blues to create a shade selection that encompasses the spectrum.

Inherently flame retardant and achieving the highest environmental certifications, Patina epitomises designing with nature to create a fabric which blends beauty with performance.

Silk SLK06

Patina PAT21